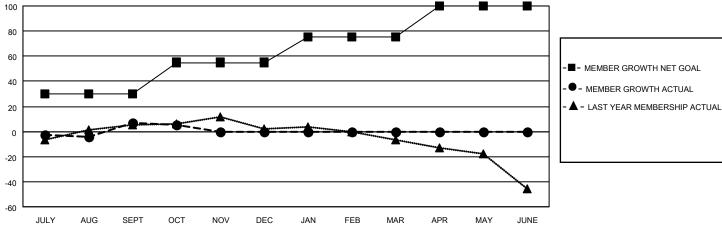

## Clubs Members **RESULTS FOR 2020-2021 RESULTS FOR 2020-2021** NEW CLUB GOAL NEW CLUBS DROPPED CLUBS MEMBER GROWTH NET MEMBER GROWTH DROPPED QUARTER QUARTER **GOAL ACTUAL** MEMBERS ACTUAL (including transfers) 0 0 0 25 JULY/AUG/SEPT JULY/AUG/SEPT 30 34 0 0 0 25 5 7 OCT/NOV/DEC OCT/NOV/DEC 0 0 0 JAN/FEB/MAR JAN/FEB/MAR 20 0 0 25 0 0 APR/MAY/JUNE APR/MAY/JUNE